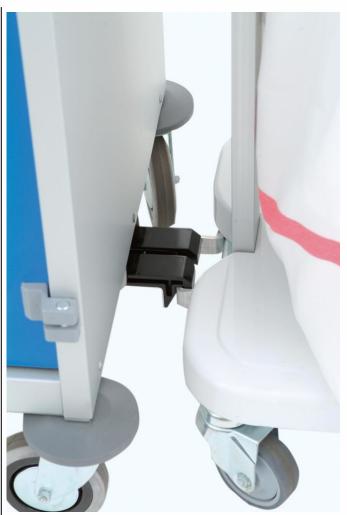

XA3950/3830

Hooking device between 3950, 3950/2 or 4000 trolleys and 3830 sack-holder

Realized in anodized AIMg3 aluminium sheet and nylon. Suitable for mounting in the lower part of the base frame of the trucks model 3950 CR, 3950/2 CR and 4000 CR. The kit consists of the hooking system with pedal on the short side of the truck 3950 CR and/or 3950/2 CR and the hooking detail fixed to the rear part of the base frame of the sackholder 3830CR. All trolleys are designed for mounting the connection kit.