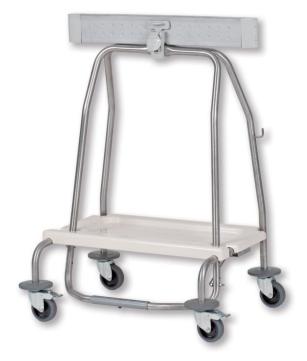

## 312/1 CR

RX0312SC001

Small self-closing trolley

Made in AISI 304 stainless steel. Bag fastening clamp. Automatic locking system with hermetic closure made with thermoplastic rubber. Complete with pedal for opening and ABS base. 4 swivelling wheels dia. 80 mm with non-marking rubber ring, 2 with brake. 4 circular bumpers.

| External dimensions | 600 x 490 x 830 mm h |
|---------------------|----------------------|
| Capacity<br>Weight  | 1 bag                |
| Weight              | 5,5 kg               |
| Wheels diameter     | 80 mm                |
| Carrying capacity   | 20 kg                |
|                     |                      |