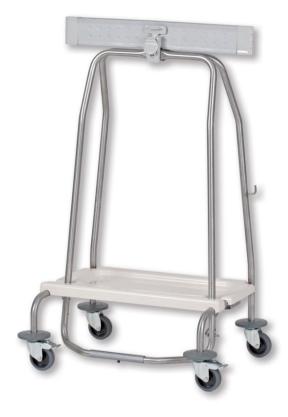

Large self-closing trolley

Made in AISI 304 stainless steel. Bag fastening clamp. Automatic locking system with hermetic closure made with thermoplastic rubber. Complete with pedal for opening and ABS base. 4 swivelling wheels dia. 80 mm with non-marking rubber ring, 2 with brake. 4 circular bumpers.

| External dimensions                   | 600 x 490 x 990 mm h |
|---------------------------------------|----------------------|
| Capacity<br>Weight<br>Wheels diameter | 1 bag                |
| Weight                                | 5,8 kg               |
| Wheels diameter                       | 80 mm                |
| Carrying capacity                     | 20 kg                |
|                                       |                      |